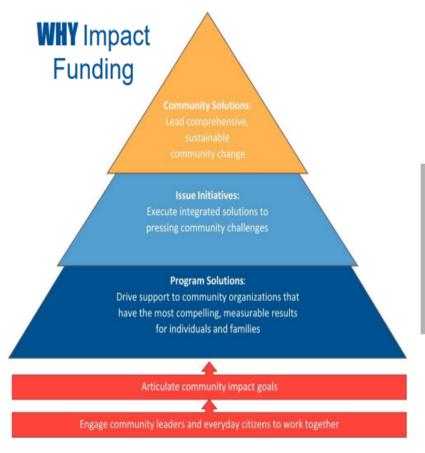

|
| DESIGNATE MY GIFT TO AN IMPACT AREA (See other side)  I wish to designate my pledge to the following area/s that make the greatest IMPACT on the ALICE population based o | n community needs. |
| ☐ Health ☐ Education ☐ Financial Stability ☐ Other                                                                                                                        |                    |
| PLEASE SIGN HERE TO AUTHORIZE YOUR PLEDGE                                                                                                                                 |                    |
| SIGNATURE DATE                                                                                                                                                            |                    |















# WHO Needs Help Based on Community Feedback

Asset Limited, Income Constrained, Employed

**ALICE** gets up each day to go to work, but still faces financial barriers — working jobs that offer no health care, vacation, or paid sick leave. These workers hold jobs that are critical to the success and vitality of our communities, yet they often struggle to afford food, rent, childcare, and transportation, and have little left over for saving and investing.

United Way of DeKalb County's

Mission is to fight for the health, education, and financial stability for every person in our community.

# **HOW** Can You Help United Way of DeKalb County Make An IMPACT

### Health

- Increase access to healthcare
- Build the foundations for healthy families
- Promote regular mental, oral & physical he